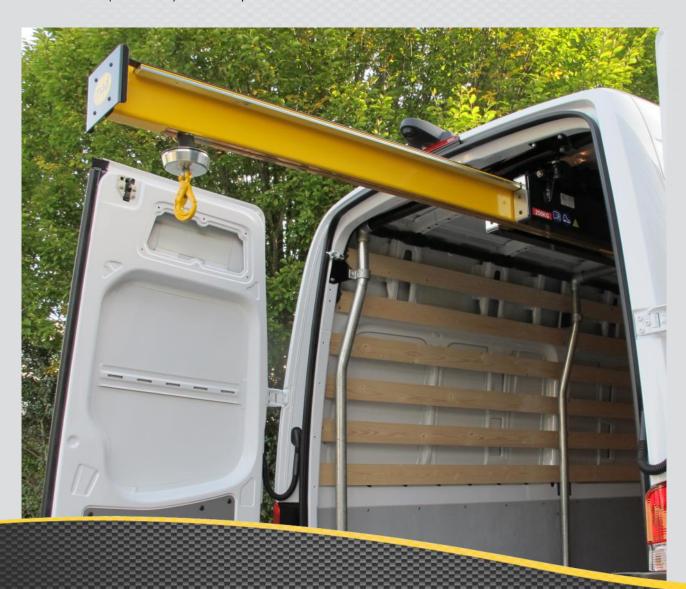

### **No More Heavy Lifting!**

The MAD EasyLoad stands out against all the other loading systems. Using the electrically powered extending boom you can easily lift loads up to 250 kg and then position them within the loading area of the vehicle. The boom and winch are operated electrically with a single press of the button. The handy mobile control unit can be operated very simply with one hand. You don't require any other equipment and you don't have to rely on the facilities available at the delivery or collection point.

#### MAD EasyLoad loading system for light commercial vehicles

The MAD EasyLoad onboard loading system consists of a high quality, compact winch unit with extendable boom. The stable

lightweight construction guarantees absolute reliability and is maintenance-free.

The installation couldn't be easier. The MAD EasyLoad is mounted on a lightweight, self-supporting sub-frame which is positioned by an attachment to the existing anchor points in the vehicle loading area. Only two cables have to be connected for the power supply from the vehicle – expensive modifications are unnecessary.