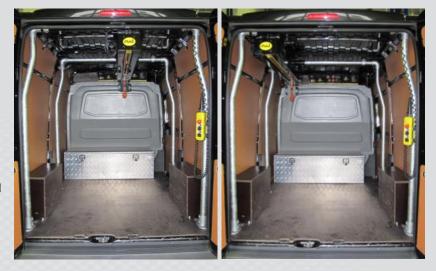

### **No More Heavy Lifting!**

The MAD EasyLoad stands out against all the other loading systems. Using the electrically powered extending boom you can easily lift loads up to 250 kg and then position them within the loading area of the vehicle. The boom and winch are operated electrically with a single press of the button. The handy mobile control unit can be operated very simply with one hand. You don't require any other equipment and you don't have to rely on the facilities available at the delivery or collection point.

The MAD EasyLoad increases the flexibility and productivity of your fleet through improved loading capacity and vehicle deployment. In many situations a second man (driver's mate) is unnecessary.