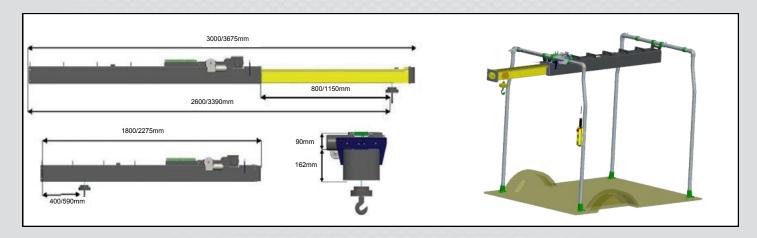

#### Technical data:

Short version Long version

Maximum lifting capacity: 250 kg 250 kg

Length when retracted: 190 cm 227,5 cm

Maximum load height: 300 cm (minus the height of the interior space)

Dead weight: 100 kg (including winch, but excluding Installation frame)

Winch specification: 12V 100A

Winch operation: electric via pushbutton on hand-held unit Slide system: electric via pushbutton on hand-held unit

Lifting speed: 10 cm per second

Cable thickness: ø 5 mm Average installation time: 4 hours